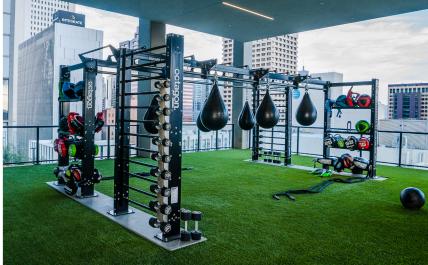

# TRANSFORM YOUR OUT DOOR SPACE.

# VERSATILE, DURABLE, AND VIBRANT OUTDOOR FITNESS SOLUTIONS.

The Octagon frame range from Escape Fitness is designed to bring the versatility and functionality of indoor gym equipment to the great outdoors.

Manufactured in our UK facility, these durable, weatherproof frames are built to withstand the harshest conditions, from the snowy peaks of the Alps to the scorching deserts of Nevada and Texas. With vibrant colors and a special paint treatment, these frames are not only functional but also visually striking, enhancing any outdoor fitness space.