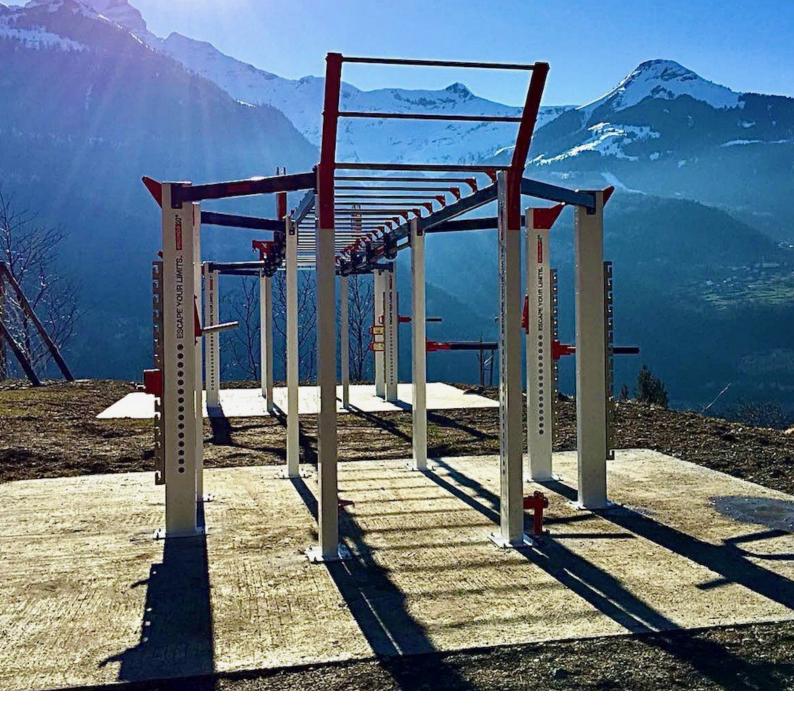

**OCTAGON FRAMES.** 

# VERSATILE, DURABLE, AND VIBRANT OUTDOOR FITNESS SOLUTIONS.

The Octagon frame range from Escape Fitness is designed to bring the versatility and functionality of indoor gym equipment to the great outdoors.

Manufactured in our UK facility, these durable, weatherproof frames are built to withstand the harshest conditions, from the snowy peaks of the Alps to the scorching deserts of Nevada and Texas. With vibrant colors and a special paint treatment, these frames are not only functional but also visually striking, enhancing any outdoor fitness space.