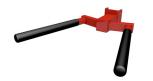

ADJUSTABLE DIP.

**ADJUSTER** TEETH.

**BATTLE** ROPE EYE.

**BOXING ARM.** Excludes boxing bags.

CLAW.

**EXTENDED CATCH** RACK.

FIXED DIP.

**OLYMPIC BAR** HOLDER.

For external frames a hole is drilled in the base to prevent water pooling.

**PULLUP HANDLES.** 

**SHORT & STANDARD** 

WEIGHT HORN.

**STANDARD CATCH** RACK.

T1 PULLUP BAR.

WING. **TORSO** TRAINER.

PLEASE NOTE: Consider color used – black may become uncomfortably hot in direct sun.