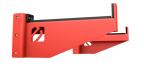

#### FRAME PARTS.

**MAIN STEELWORK** OF FRAME.

LEGS.

1.7M DUMBBELL SHELF.

1M DUMBBELL SHELF.

1.7M PARALLEL SHELF.

**1M PARALLEL** SHELF.

ATTACHMENTS.

ADJUSTABLE DIP.

**ADJUSTER** TEETH.

**BATTLE** ROPE EYE.

**BOXING ARM.** Excludes boxing bags.

CLAW.

**EXTENDED CATCH** RACK.

FIXED DIP.

**OLYMPIC BAR** HOLDER.

For external frames a hole is drilled in the base to prevent water pooling.

**PULLUP HANDLES.** 

**SHORT & STANDARD** 

WEIGHT HORN.

**STANDARD CATCH** RACK.

T1 PULLUP BAR.

WING. **TORSO** TRAINER.

PLEASE NOTE: Consider color used – black may become uncomfortably hot in direct sun.