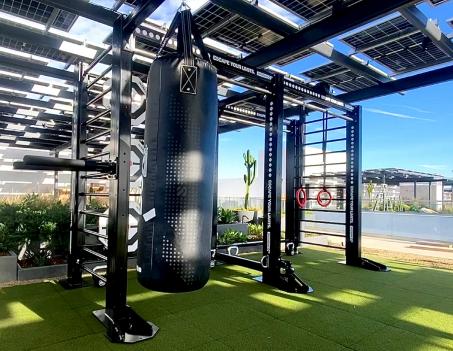

# CHOOSING YOUR COLOUR.

Create a frame that stands out or blends into the environment, its your choice with our colour options.

Escape now offers an expanded range of colour options, giving you the opportunity to create functional frames that match your unique club branding and environment.

Bring your frame to life with our range of standard, premium or bespoke colours.

# STANDARD COLORS. JET BLACK RAL9005 ANTHRACITE GREY RAL7016 METALLIC SILVER RAL9007 PREMIUM COLORS. TRAFFIC RED RAL3020 TRAFFIC BLUE RAL5017 TRAFFIC ORANGE RAL2009 CUSTOM COLORS. Custom colored frames are available, please speak to your sales representative for more information.