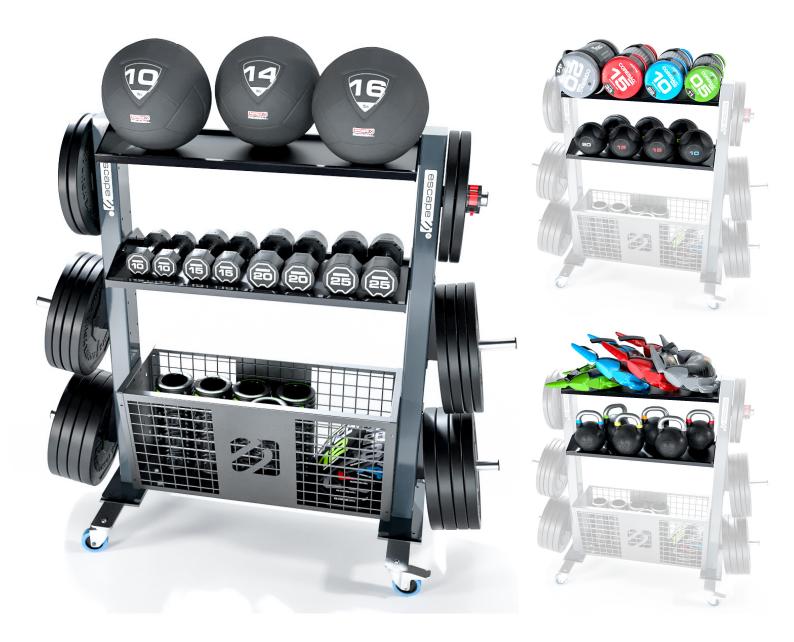

# FUNCTIONAL EQUIPMENT STORAGE SOLUTIONS.

# Introducing Escape's Portable Storage Unit – the ultimate commercial-grade rack for your facility!

Designed to support group training and exercise classes, this versatile rack is mounted on heavy-duty lockable castor wheels, making it easy to move around. It can hold free weights, weight plates, and various functional fitness items, ensuring everything you need is always within reach whilst exercising outdoors\*.

\*Not recommended to be left permanently outdoors. Please refer to PIG010 Product Information Guide on the correct use of Escape Racks (https://escapefitness.com/support/product-information-guides/).