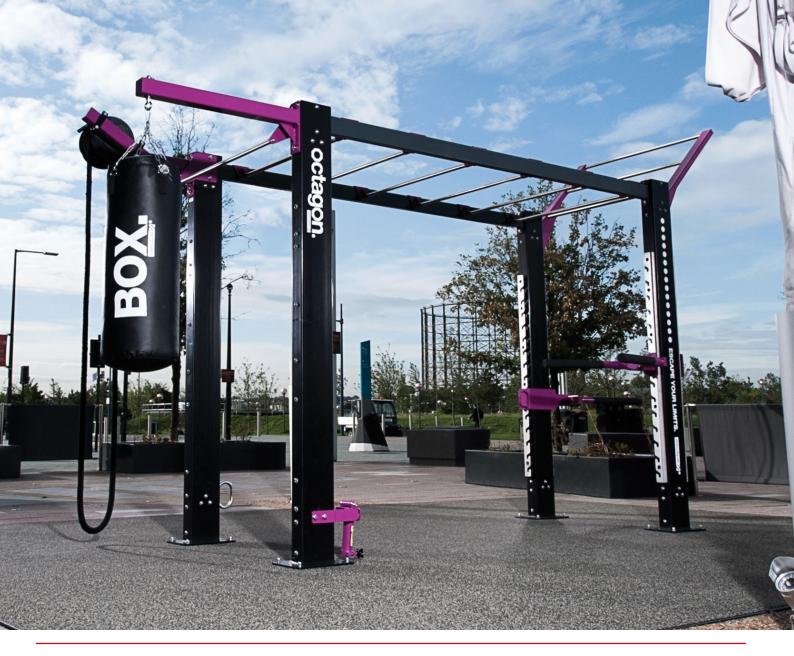

**OCTAGON FRAMES.** 

# TRANSFORM YOUR OUT DOOR SPACE.

#### OCTAGON FRAME RANGE.

# VERSATILE, DURABLE, AND VIBRANT OUTDOOR FITNESS SOLUTIONS.

The Octagon frame range from Escape Fitness is designed to bring the versatility and functionality of indoor gym equipment to the great outdoors.

Manufactured in our UK facility, these durable, weatherproof frames are built to withstand the harshest conditions, from the snowy peaks of the Alps to the scorching deserts of Nevada and Texas. With vibrant colors and a special paint treatment, these frames are not only functional but also visually striking, enhancing any outdoor fitness space.