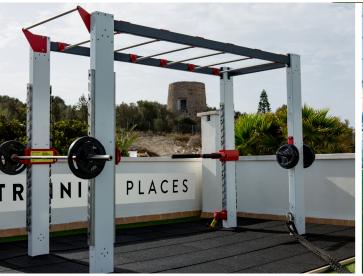

# EXTERNAL FRAME INSTALLATION, PARTS AND ATTACHMENTS.

#### **RULES AND REGULATIONS.**

We recommend bolted frames for external use. Please check Local, County, State regulations for rules around placing freestanding frames in individual states in the USA.

#### WHAT'S INCLUDED.

Our outdoor treatment process covers several key components of our Octagon frames and attachments, detailed below: