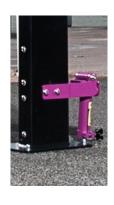

#### **SEALED TO PROTECT.**

To prevent water getting inside the frame, all unused holes are plugged with stainless steel bolts and sealed with silicone to seal the box section.

### SPECIALLY TREATED FRAME.

Our frames are blasted to leave an even finish before being hot zinc sprayed to give a zinc rich coating, a final powder coat ensures long-lasting durability and resistance to the elements.

## STAINLESS STEEL ATTACHMENTS.

Our most popular attachments are made with stainless steel, designed to resist corrosion, they maintain their quality and appearance over time.