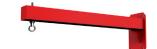

#### FRAME PARTS.

**MAIN STEELWORK** OF FRAME.

LEGS.

1.7M DUMBBELL SHELF.

1M DUMBBELL SHELF.

1.7M PARALLEL SHELF.

**1M PARALLEL** SHELF.

ATTACHMENTS.

ADJUSTABLE DIP.

**ADJUSTER** TEETH.

**BATTLE** ROPE EYE.

**BOXING ARM.** Excludes boxing bags.

CLAW.

**EXTENDED CATCH** RACK.

FIXED DIP.

**OLYMPIC BAR** HOLDER.

For external frames a hole is drilled in the base to prevent water pooling.

**PULLUP HANDLES.** 

**SHORT & STANDARD** 

WEIGHT HORN.

**STANDARD CATCH** RACK.

T1 PULLUP BAR.

WING. **TORSO** TRAINER.

PLEASE NOTE: Consider color used – black may become uncomfortably hot in direct sun.