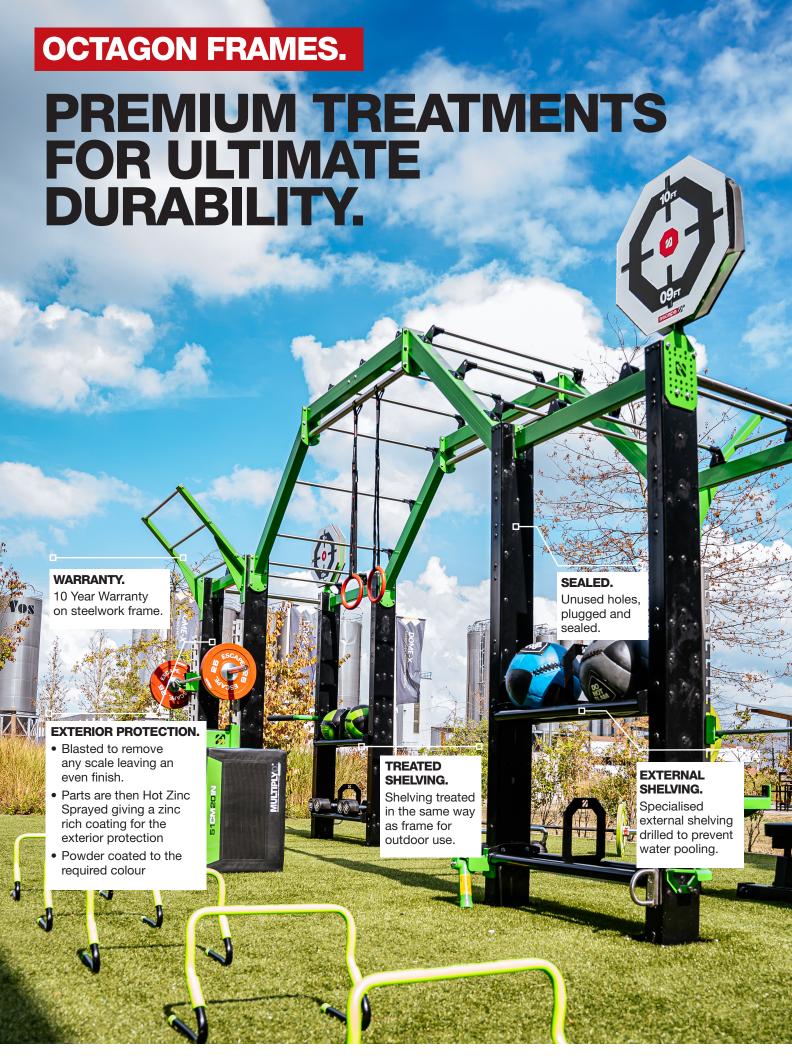

#### **OCTAGON FRAMES.**

# PREMIUM TREATMENTS FOR ULTIMATE DURABILITY.

Octagon frames are engineered with superior materials and treatments to ensure exceptional durability and aesthetic appeal. Each component is carefully made and treated to withstand the toughest environments while offering customizable options to fit your specific needs. Key features include:

#### **FULLY WELDED.**

All seams and joints are fully welded to eliminate potential water ingress points. This is essential to prevent water accumulation leading to internal erosion, causing rust formation from the inside out. This process seals the frame, providing a robust defence against rust.

#### **SEALED TO PROTECT.**

To prevent water getting inside the frame, all unused holes are plugged with stainless steel bolts and sealed with silicone to seal the box section.

### SPECIALLY TREATED FRAME.

Our frames are blasted to leave an even finish before being hot zinc sprayed to give a zinc rich coating, a final powder coat ensures long-lasting durability and resistance to the elements.

## ALL-WEATHER SHELVING.

Shelving treated and specially drilled to prevent pooling, with the same durable finish as the frame for outdoor use.

#### WARRANTY COVERAGE.

10 years on the frame and steel attachments and components.

1 year on consumable attachments and parts.

Please refer to the warranty document for exclusions.